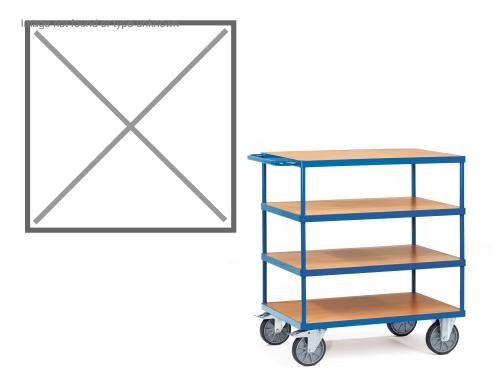

## **Product description**

Table trolley with four floors made of wood with a beech decor top layer. The steel frame is treated with a powder coating that makes it robust and scratch-free. The trolley is extremely handy due to its two braked swivel castors and two fixed castors. The load capacity is 600 kg.

## Specifications

Article arrangement: New Version: 1 push bracket Walls: open Wheels front: 2 fixed wheels solid rubber 200 mm Wheels back: 2 castor wheels 200 mm. wheel locks Ral colour: 5007 Length (mm): 1400 Width (mm): 810 Height (mm): 1220 Weight (kg) 104 Shelf heights: 270/585/900

Scan the QR code for more information

Type: Fetra table top cart Material: pipe material profile steel Floor: closed Subgroup: table top carts Colour: blue Surface treatment: powdercoating Internal length (mm): 1200 Internal width (mm): 800 Loading capacity (kg): 600 Type number: 852442 EAN Code (Gtin) 8719424018905