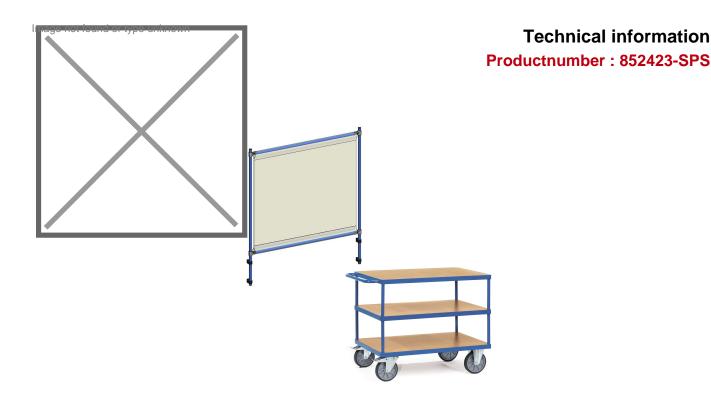

## **Product description**

Infection protection frame as a mounting kit for manny fetra transport equipments. Frame construction screwed tubular steel, powder coated blue RAL 5007. Transparent PVC foil as a barrier against droplet infections, e.g. with the corona virus. Simple self assembly with plastic clips, also retrofittable. Height adjustable to e.g. produce a service hatch.

## **Specifications**

Article arrangement: New

Version: with infection protection frame

Walls: open

Wheels front: 2 fixed wheels solid rubber 200 mm Wheels back: 2 castor wheels 200 mm. wheel locks

Ral colour: 5007 Length (mm): 1400 Width (mm): 810 Height (mm): 2011 Weight (kg) 88.4

Shelf heights: 270/585/900

EAN Code (Gtin) 8719424158663

Scan the QR code for more information

Type: Fetra table top cart

Material: pipe material profile steel

Floor: steelplate

Subgroup: table top carts

Colour: blue

Surface treatment: powdercoating Internal length (mm): 1200 Internal width (mm): 800 Loading capacity (kg): 600 Type number: 852400B

Additional specifications: against contamination of COVID-19

(corona) virus