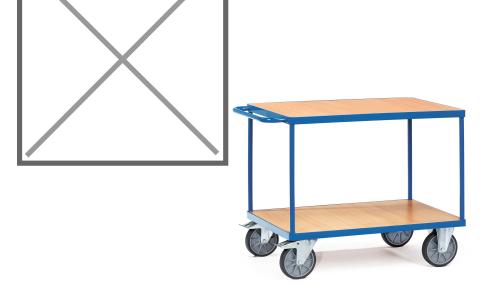

## **Product description**

Table trolley with two floors made of wood with a beech decor top layer. The warehouse trolley is treated with a robust and scratch-free powder coating. The load capacity of the top floor is 200 kg and the total load capacity is 500 kg. Thanks to the two braked swivel castors and two fixed castors, the trolley is very handy.

## **Specifications**

Article arrangement: New Version: 1 push bracket

Walls: open

Wheels front: 2 castor wheels solid rubber with wheel locks 160 mm

Wheels back: 2 fixed wheels, solid rubber 160 mm

Ral colour: 5007 Length (mm): 1050 Width (mm): 510 Height (mm): 860 Weight (kg) 37

Shelf heights: 230/860

Type: Fetra table top cart

Material: pipe material profile steel Floor: high-quality fibreboard Subgroup: table top carts

Colour: blue

Surface treatment: powdercoating Internal length (mm): 850 Internal width (mm): 500 Loading capacity (kg): 500 Type number: 852400