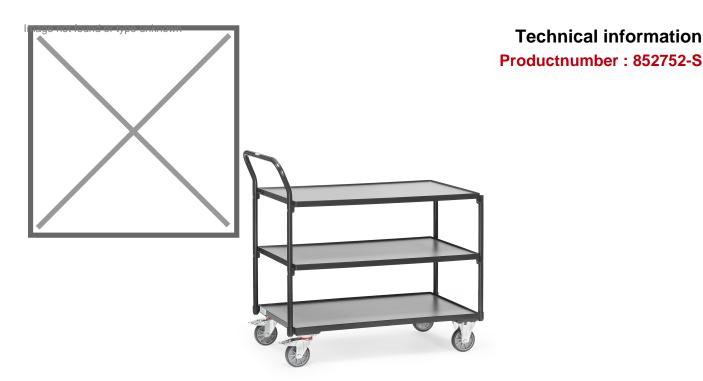

## **Product description**

Table trolley with three floors made of wood with a beech decor top layer. The frame is robust and scratch-free due to a powder coating in gray RAL 7016. The platform trolley is equipped with two upright push handles, two braked swivel castors and two fixed castors. The load capacity of the top two floors is 80 kg per floor. The total load capacity of the warehouse trolley is 300 kg.

## **Specifications**

Article arrangement: New

Version: floor with loading surface

Walls: open

Wheels front: 2 fixed wheels solid rubber 125 mm

Wheels back: 2 castor wheels solid rubber with wheel locks 125 mm Colour: grey

Ral colour: 7016 Length (mm): 1135 Width (mm): 600 Height (mm): 1040 Weight (kg) 49

Shelf heights: 200/510/820

Type: Fetra light table top cart Material: pipe material profile steel

Floor: closed

Subgroup: table top carts

Surface treatment: powdercoating Internal length (mm): 1000 Internal width (mm): 600 Loading capacity (kg): 300 Type number: 852750-S

EAN Code (Gtin) 8719424112092

Scan the QR code for more information

**Technical information**