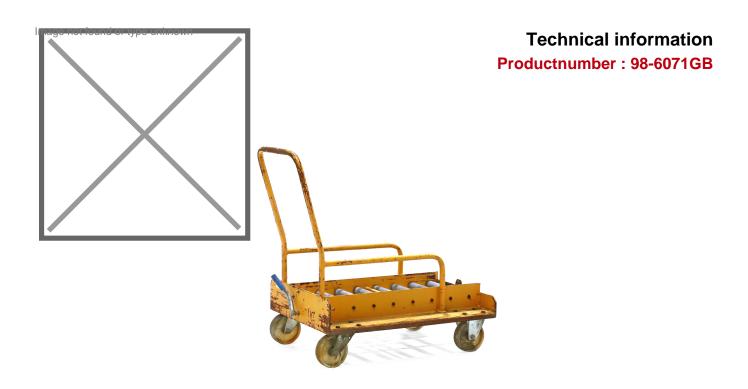

## **Product description**

Used warehouse trolley made of a steel construction. The loading surface is equipped with a roller conveyor so that you can easily put barrels on it, for example. Two swivel castors and two fixed castors make for a handy platform trolley.

## **Specifications**

Article arrangement: Used Version: 1 push bracket

Walls: open

Wheels front: 2 castor wheels nylon, 160 mm Wheels back: 2 castor wheels nylon, 160 mm Surface treatment: painted and use damage

Internal length (mm): 830 Internal width (mm): 360 Internal height (mm): 670 Type number: 6071GB

Scan the QR code for more information

Type: platform trolley

Material: steel

Floor: open construction Subgroup: storeroom trolleys

Colour: yellow Length (mm): 1000 Width (mm): 630 Height (mm): 970 Weight (kg) 62

EAN Code (Gtin) 8719424209662