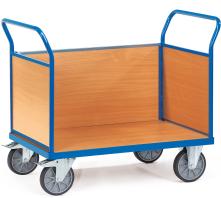

## **Product description**

Warehouse trolley with 3 closed walls of wooden plate and steel frame treated with powder coating. The loading platform of this platform truck is made of wood with a beech decor top layer. The loading capacity of the platform trailer is 600 kg. Due to the two braked swivel wheels and two fixed wheels, the platform cart is very handy.

## **Specifications**

Article arrangement: New Version: 3 closed walls Walls: 3 walls close

Wheels front: 2 fixed wheels solid rubber 200 mm Wheels back: 2 castor wheels 200 mm. wheel locks

Ral colour: 5007 Length (mm): 1180 Width (mm): 710 Height (mm): 990