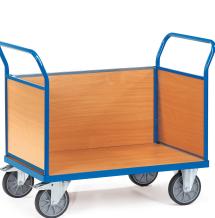

## **Product description**

Warehouse trolley with 3 closed walls of wooden plate and steel frame treated with powder coating. The loading platform of this platform truck is made of wood with a beech decor top layer. The load capacity of the platform trailer is 500 kg. Due to the two braked swivel wheels and two fixed wheels, the platform cart is very handy.

## Specifications

Article arrangement: New Version: 3 closed walls Walls: 3 walls close Wheels front: 2 fixed wheels solid rubber 160 mm Wheels back: 2 castor wheels solid rubber with wheel locks 160 mm Ral colour: 5007 Length (mm): 1030 Width (mm): 510 Height (mm): 950 Platform height (mm): 228 Weight (kg) 33 EAN Code (Gtin) 8719424019209

Type: Fetra platform trolley Material: pipe material profile steel Floor: closed Subgroup: storeroom trolleys Colour: blue Surface treatment: powdercoating Internal length (mm): 850 Internal width (mm): 500 Useful height (mm): 500 Loading capacity (kg): 500 Type number: 852530