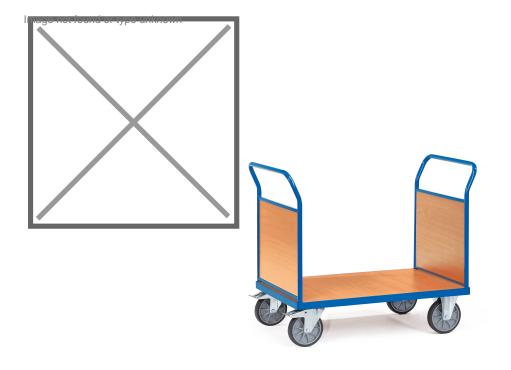

## **Product description**

Double end wall wagon with end walls of wooden plate and steel frame treated with powder coating. The loading platform of this table top trolley is made of wood with a beech decor top layer. The loading capacity of the platform trailer is 600 kg. Due to the two braked swivel wheels and two fixed wheels, the platform cart is very handy.

## Specifications

Article arrangement: New Version: 2 push brackets Walls: 2 short side closed Wheels front: 2 fixed wheels solid rubber 200 mm Wheels back: 2 castor wheels 200 mm. wheel locks Ral colour: 5007 Length (mm): 1180 Width (mm): 710 Height (mm): 990 Platform height (mm): 270 Weight (kg) 39 EAN Code (Gtin) 8719424019186

Scan the QR code for more information

Type: Fetra platform trolley Material: pipe material profile steel Floor: closed Subgroup: storeroom trolleys Colour: blue Surface treatment: powdercoating Internal length (mm): 1000 Internal width (mm): 700 Useful height (mm): 500 Loading capacity (kg): 600 Type number: 852520