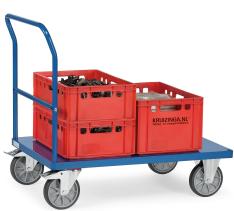

## **Product description**

Push bar trolley made of steel with a solid powder coating treatment. The loading platform is also made of sheet steel. This platform trolley is equipped with two braked swivel castors and two fixed castors. The load capacity is 600 kg.

## **Specifications**

Article arrangement: New Version: 1 push bracket

Walls: open

Wheels front: 2 fixed wheels solid rubber 200 mm Wheels back: 2 castor wheels 200 mm. wheel locks

Ral colour: 5007 Length (mm): 1320 Width (mm): 810 Height (mm): 990

Loading capacity (kg): 600 Type number: 852500B

EAN Code (Gtin) 8719424019117

Scan the QR code for more information

Type: Fetra platform trolley

Material: steel Floor: flat steel

Subgroup: storeroom trolleys

Colour: blue

Surface treatment: powdercoating Internal length (mm): 1200 Internal width (mm): 800 Platform height (mm): 270

Weight (kg) 47

Additional specifications: excl. bins