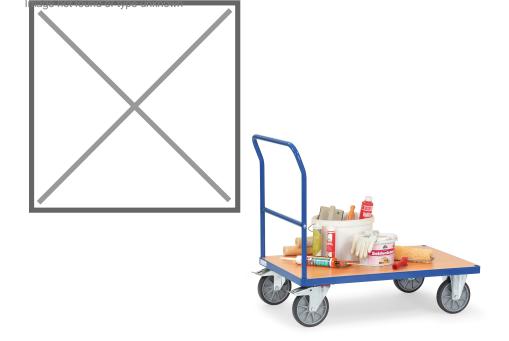

## **Product description**

Push bar trolley made of steel with a solid powder coating treatment. The loading platform is made of wooden plate with a beech decor top layer. This platform trolley is equipped with two braked swivel castors and two fixed castors. The load capacity is 600 kg.

## Specifications

Article arrangement: New Version: 1 push bracket Walls: open Wheels front: 2 fixed wheels solid rubber 200 mm Wheels back: 2 castor wheels 200 mm. wheel locks Ral colour: 5007 Length (mm): 1125 Width (mm): 710 Height (mm): 990 Loading capacity (kg): 600 Type number: 852500

Scan the QR code for more information

Type: Fetra platform trolley Material: steel Floor: closed Subgroup: storeroom trolleys Colour: blue Surface treatment: powdercoating Internal length (mm): 1000 Internal width (mm): 700 Platform height (mm): 270 Weight (kg) 30 EAN Code (Gtin) 8719424019087