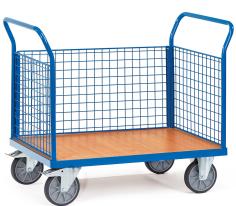

## **Product description**

Mesh wall trolley with end walls and rear wall of wire mesh and steel frame treated with powder coating. The loading platform of this table top trolley is made of wood with a beech decor top layer. The load capacity of the platform trailer is 500 kg. Due to the two braked swivel wheels and two fixed wheels, the platform cart is very handy.

## **Specifications**

Article arrangement: New

Version: 2 push brackets, 1 side wall

Walls: mesh 50\*50\*4 mm

Wheels front: 2 fixed wheels solid rubber 160 mm

Wheels back: 2 castor wheels solid rubber with wheel locks 160 mm Colour: blue

Ral colour: 5007 Length (mm): 1030 Width (mm): 510 Height (mm): 960

Platform height (mm): 228

Weight (kg) 33

EAN Code (Gtin) 8719424017281

Type: Fetra platform trolley

Material: pipe material profile steel

Floor: closed

Subgroup: storeroom trolleys

Surface treatment: powdercoating

Internal length (mm): 850 Internal width (mm): 500 Useful height (mm): 500 Loading capacity (kg): 500 Type number: 851530

Scan the QR code for more information