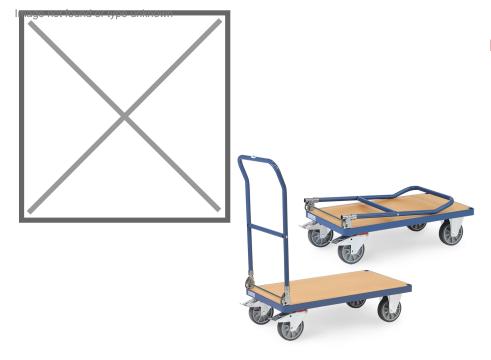

## **Product description**

Folding transport trolley made of powder-coated tubular steel. The loading surface is made of wooden plate with a beech decor. The two braked swivel castors and two fixed castors make it a very manoeuvrable and handy platform trailer with a load capacity of 500 kg.

## Specifications

Article arrangement: New Version: push bracket(s) folding down Walls: open Wheels front: 2 fixed wheels solid rubber 160 mm Wheels back: 2 castor wheels solid rubber with wheel locks 160 mm Ral colour: 5007 Length (mm): 970 Width (mm): 970 Width (mm): 509 Height (mm): 1057 Loading capacity (kg): 500 Type number: 85KW1

Type: Fetra foldable trolley steel Material: pipe material profile steel Floor: closed Subgroup: storeroom trolleys Colour: blue Surface treatment: powdercoating Internal length (mm): 850 Internal width (mm): 500 Platform height (mm): 228 Weight (kg) 25 EAN Code (Gtin) 8719424163049