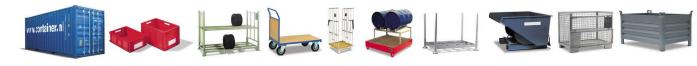

## **Product description**

Folding transport trolley made of powder-coated tubular steel. The loading surface is made of wooden plate with a beech decor. The two braked swivel castors and two fixed castors make it a very manoeuvrable and handy platform trailer with a load capacity of 250 kg.

## Specifications

Article arrangement: New Version: push bracket(s) folding down Walls: open Wheels front: 2 fixed wheels solid rubber 160 mm Wheels back: 2 castor wheels solid rubber with wheel locks 160 mm Ral colour: 7016 Length (mm): 995 Width (mm): 995 Width (mm): 620 Height (mm): 965 Loading capacity (kg): 250 Type number: 85KW1-S

Type: Fetra foldable trolley steel Material: steel Floor: closed Subgroup: storeroom trolleys Colour: grey Surface treatment: powdercoating Internal length (mm): 900 Internal width (mm): 600 Platform height (mm): 230 Weight (kg) 24 EAN Code (Gtin) 8719424111996