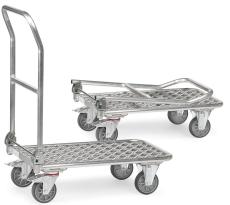

## **Product description**

Foldable transport trolley made of lightweight aluminum. The loading surface is made of tear plate. The two braked swivel castors and two fixed castors make it a very manoeuvrable and handy platform trailer with a load capacity of 200 kg.

## **Specifications**

Article arrangement: New

Version: push bracket(s) folding down

Walls: open

Wheels front: 2 fixed wheels solid rubber 160 mm

Wheels back: 2 castor wheels solid rubber with wheel locks 160 mm

Length (mm): 995 Width (mm): 620 Height (mm): 965

Loading capacity (kg): 200 Type number: 85KW2 Type: Fetra foldable trolley aluminium

Material: aluminium Floor: closed

Subgroup: storeroom trolleys

Colour: alu silver

Internal length (mm): 900 Internal width (mm): 600 Platform height (mm): 230

Weight (kg) 17

EAN Code (Gtin) 8719424016031

Scan the QR code for more information