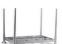

## **Product description**

Matador comfortable, maneuverable and stylish shelved trolley with fiberglass reinforced PP shelves

- Frame of extruded aluminum.
- 2 sturdy shelves made of fiberglass. reinforced polypropylene.
- Phthalate free, suitable for food contact.
- Shelves resists temperatures of +140,5oC and -20oC.
- Platforms tested according to ISO and ASTM standard.
- Equipped with 4 swivel wheels, 2 with brakes.
- Castors are made of TPR (thermoplastic rubber) and non- marking.
- Rides very smoothly through the swivel wheels with ball bearings.
- Castors resists temperatures of +90°C and -20°C Loading capacity complete cart 250Kg.
- Applicable in many environments such as maintenance, healthcare, medical and food sector.

## **Specifications**

Article arrangement: New Version: with 2 levels

Walls: open

Subgroup: shelved trollyes

Length (mm): 850 Height (mm): 950

Loading capacity (kg): 250 Type number: 6312479 Type: Matador shelved trolley Material: aluminium/plastic

Floor: closed Colour: white Width (mm): 480

Internal height (mm): 533

Weight (kg) 9

EAN Code (Gtin) 8719424218749

Scan the QR code for more information