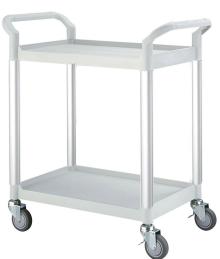

## **Product description**

Matador comfortable, maneuverable and stylish shelved trolley with fiberglass reinforced PP shelves

- Frame of extruded aluminum.
- 2 sturdy shelves made of fiberglass. reinforced polypropylene.
- Phthalate free, suitable for food contact.
- Shelves resists temperatures of +140,5oC and -20oC.
- Platforms tested according to ISO and ASTM standard.
- Equipped with 4 swivel wheels, 2 with brakes.
- Castors are made of TPR (thermoplastic rubber) and non- marking.
- Rides very smoothly through the swivel wheels with ball bearings.
- Castors resists temperatures of +90°C and -20°C Loading capacity complete cart 250Kg.
- Applicable in many environments such as maintenance, healthcare, medical and food sector.

## **Specifications**

Article arrangement: New Version: with 2 levels

Walls: open

Subgroup: shelved trollyes

Length (mm): 850 Height (mm): 950

Loading capacity (kg): 250 Type number: 6312479 Type: Matador shelved trolley Material: aluminium/plastic

Floor: closed Colour: white Width (mm): 480

Internal height (mm): 533

Weight (kg) 9

EAN Code (Gtin) 8719424218749

Scan the QR code for more information