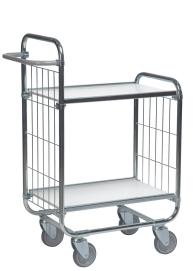

## **Product description**

Practical shelf trolley with a frame made of electrolytically galvanized steel. The two floors are adjustable in height and are made of laminated wood. The tier trolley is equipped with four castors.

## Specifications

Article arrangement: New Version: with 2 shelves Walls: mesh Wheels front: 2 castor wheels Wheels back: 2 castor wheels Colour: colorless Length (mm): 815 Width (mm): 470 Height (mm): 1120 Weight (kg) 19.5 EAN Code (Gtin) 8719424033915

Scan the QR code for more information

nized steel. The two floors are adjustat Type: Kongamek Fetra shelved trolley Material: steel Floor: wood Subgroup: shelved trollyes Shelves: adjustable in height Surface treatment: electro-galvanized Internal length (mm): 620

Internal width (mm): 425 Loading capacity (kg): 250 Type number: 96-KM8000-2

KRUIZINGA.FR® Stockage et ressources de transport