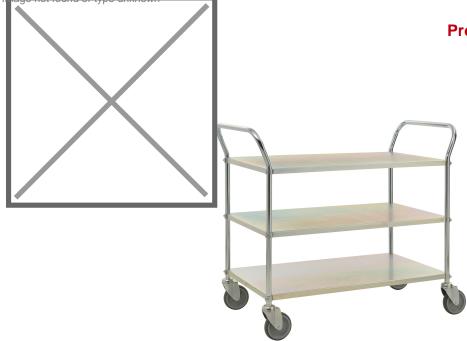

## **Product description**

Shelf trolley with three floors made of electrolytically galvanized sheet steel. The platform cart is equipped with four swivel wheels for optimal handling. The loading capacity of the platform trailer is 250 kg.

## Specifications

Article arrangement: New Version: with 3 shelves Walls: open Wheels front: 2 castor wheels solid rubber 125 mm Wheels back: 2 castor wheels solid rubber, 125 mm Surface treatment: electro-galvanized Internal length (mm): 900 Internal width (mm): 540 Platform height (mm): 760 Weight (kg) 39 Shelf heights: 250

Scan the QR code for more information

Type: Kongamek Fetra shelved trolley Material: steel Floor: steel Subgroup: shelved trollyes Colour: colorless Length (mm): 1070 Width (mm): 585 Height (mm): 940 Loading capacity (kg): 250 Type number: 96-KM4148 EAN Code (Gtin) 8719424064803