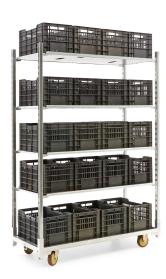

## **Product description**

A new flower trolley including 20 used stacking crates.

A flower trolley, also called Danish trolley, auction trolley or cc container, is extremely suitable for use at, for example, a flower auction for transporting flowers and plants in bulk. This demountable auction trolley is the most widely used roll container in the European floriculture sector. In addition, the Danish trolley can also be used for other activities such as order picking, archiving or storage. Equipped with an electrolytically galvanized steel frame: 4 removable stanchions/stiles 30 holes and 4 adjustable/removable shelves made of 6 mm waterproof plywood with a galvanized metal edge. The shelves have a load capacity max 100 kg per shelf. The total load capacity of the safe trolley is 375 kg and is thus extremely suitable for heavy loads. By adjusting the shelves, the cart can be used for small and low items as well as higher items. The flower trolley is designed to meet specific requirements according to horticulture such as size, weight and quality of metals which are galvanized and thus rust resistant. This warehouse trolley is known for its maneuverability due to its 2 fixed and 2 swivel wheels made of polypropylene with a diameter of 125 mm. This ensures maneuverability and smooth mobility even on uneven surfaces. Easy to transport because they are fully dismountable. This allows you to use your storage space efficiently.

The used stackable euro crates have the dimensions 500x300x260 mm and have a capacity of 29 liters. This gray/green stackable bin is made of plastic and has perforated walls 260 mm high and a perforated bottom. This makes the storage box dirt and air permeable, thus the contents are optimally protected. Its two open handles on the short sides make the bin easy to pick up and put away.

## **Specifications**

Article arrangement: New Version: incl. 20 stacking crates

Walls: open

Wheels front: 2 castor wheels polypropylene, 125 mm Wheels back: 2 fixed wheels, polypropylene, 125 mm

Colour: colorless Length (mm): 1350 Width (mm): 560 Height (mm): 2095 Weight (kg) 58.5 Type: Flower cart / Danish cart

Material: steel Floor: wood

Subgroup: shelved trollyes Shelves: 4 adjustable shelves

Surface treatment: electro-galvanized

Internal length (mm): 1255 Internal width (mm): 545 Loading capacity (kg): 375 Capacitiy: 100 kg per shelve