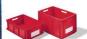

The used stackable euro crates have the dimensions 500x300x260 mm and have a capacity of 29 liters. This gray/green stackable bin is made of plastic and has perforated walls 260 mm high and a perforated bottom. This makes the storage box dirt and air permeable, thus the contents are optimally protected. Its two open handles on the short sides make the bin easy to pick up and put away.