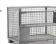

## **Product description**

A new flower trolley including 20 used stacking crates.

A flower trolley, also called Danish trolley, auction trolley or cc container, is extremely suitable for use at, for example, a flower auction for transporting flowers and plants in bulk. This demountable auction trolley is the most widely used roll container in the European floriculture sector. In addition, the Danish trolley can also be used for other activities such as order picking, archiving or storage. Equipped with an electrolytically galvanized steel frame: 4 removable stanchions/stiles 30 holes and 4 adjustable/removable shelves made of 6 mm waterproof plywood with a galvanized metal edge. The shelves have a load capacity max 100 kg per shelf. The total load capacity of the safe trolley is 375 kg and is thus extremely suitable for heavy loads. By adjusting the shelves, the cart can be used for small and low items as well as higher items. The flower trolley is designed to meet specific requirements according to horticulture such as size, weight and quality of metals which are galvanized and thus rust resistant. This warehouse trolley is known for its maneuverability due to its 2 fixed and 2 swivel wheels made of polypropylene with a diameter of 125 mm. This ensures maneuverability and smooth mobility even on uneven surfaces. Easy to transport because they are fully dismountable. This allows you to use your storage space efficiently.

## **Specifications**

Article arrangement: New Version: incl. 20 stacking crates

Walls: open

Wheels front: 2 castor wheels polypropylene, 125 mm Wheels back: 2 fixed wheels, polypropylene, 125 mm

Colour: colorless Length (mm): 1350 Width (mm): 560 Height (mm): 2095 Weight (kg) 58.5 Type: Flower cart / Danish cart

Material: steel Floor: wood

Subgroup: shelved trollyes Shelves: 4 adjustable shelves

Surface treatment: electro-galvanized

Internal length (mm): 1255 Internal width (mm): 545 Loading capacity (kg): 375 Capacitiy: 100 kg per shelve