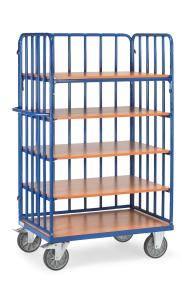

## **Product description**

Parcel trolley closed on three sides with a tubular frame with five wooden floors. The tubular frame has a robust powder coating. The distance between the different ones is 130 mm. The roll container with wooden bottom has a load capacity of 600 kg in total and 90 kg per level. The car is easy to steer due to the two braked swivel castors and two fixed castors.

## Specifications

Article arrangement: New Version: 2 side walls 1 long wall Walls: pipe frame Wheels front: 2 castor wheels with wheel locks 200 mm. Wheels back: 2 fixed wheels, solid rubber 200 mm Ral colour: 5007 Length (mm): 1370 Width (mm): 830 Height (mm): 1800 Weight (kg) 128 Shelf heights: 270/570/870/1170/1470

Type: Fetra shelved trolley Material: pipe material profile steel Floor: closed Subgroup: shelved trollyes Colour: blue Surface treatment: powdercoating Internal length (mm): 1200 Internal width (mm): 800 Loading capacity (kg): 600 Type number: 858351-1 EAN Code (Gtin) 8719424023268