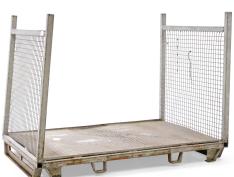

## **Product description**

Used stacking rack with 2 closed short sides of mesh. The storage racks can be used as mobile warehouse racking. The loading floor has a profiled steel plate and is suitable for all standardized pallet sizes, bulky or just difficult to palletize goods. An indispensable logistics solution for almost any warehouse or business logistics. Think of environments such as the metal industry, large construction, small construction, production companies and the automotive industry.

Attention! B-quality, with damage: 1 mesh wall is bent (see pictures).

## **Specifications**

Article arrangement: Used Version: B-quality, with damage

Walls: mesh

Surface treatment: galvanised with signs of use

Internal length (mm): 1600 Internal width (mm): 1210 Internal height (mm): 1170