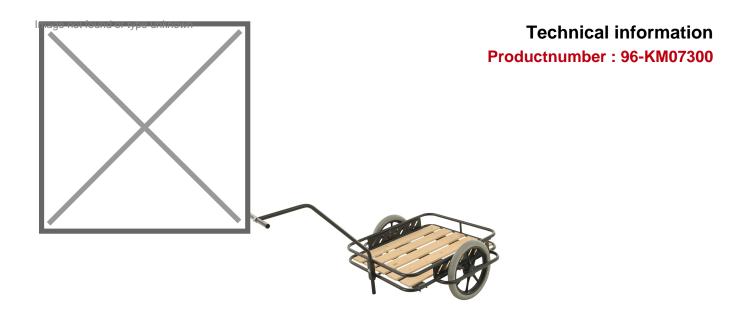

## **Product description**

Light handcart made of powder-coated steel with a wooden loading surface. The cart stands on puncture-proof wheels and has a load capacity of 150 kg.

## **Specifications**

Article arrangement: New Version: wooden loading surface

Colour: black Length (mm): 1600 Width (mm): 910 Height (mm): 900

Platform height (mm): 240

Weight (kg) 20

EAN Code (Gtin) 8719424033014

Type: hand truck Material: steel

Surface treatment: powdercoating Internal length (mm): 820 Internal width (mm): 650

Internal height (mm): 100 Loading capacity (kg): 150 Type number: 96-km07300