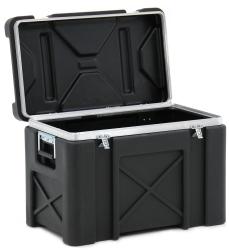

## **Product description**

Flight case made of reinforced plastic with double quick release. The transport case weighs only 6 kg and has a load capacity of up to 50 kg. Easy to move with the handles on the side. Sturdy stacking thanks to profiles in the bottom and lid.

## **Specifications**

Article arrangement: New

Version: with double quick lock and handgrips

Colour: black

Internal length (mm): 580 Internal width (mm): 305 Internal height (mm): 370

Weight (kg) 6

EAN Code (Gtin) 8719424015270

Type: transport case Material: plastic Length (mm): 655 Width (mm): 380 Height (mm): 490

Loading capacity (kg): 50 Type number: 81-38

Scan the QR code for more information