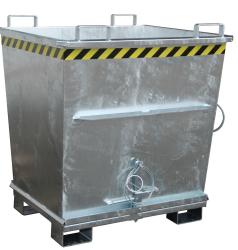

## **Product description**

Conical constructionw with bottom discharge

- can be stacked in one another
- trap door operated by cable
- trap door closes automatically when the container is set down on the ground, opening angle: 90°
- sturdy construction with reinforced ed

## Specifications

Article arrangement: New Version: conical construction shape Walls: walls closed Subgroup: Hopper Surface treatment: galvanized Width (mm): 1040 Insertion height (mm): 100 Volume (ltr): 1000 Weight (kg) 182 EAN Code (Gtin) 8719424003291

Scan the QR code for more information

Type: hopper Material: steel Floor: floor flap Colour: colorless Length (mm): 1200 Height (mm): 1270 Loading capacity (kg): 2000 Application: certified for hoisting Type number: 25BKB