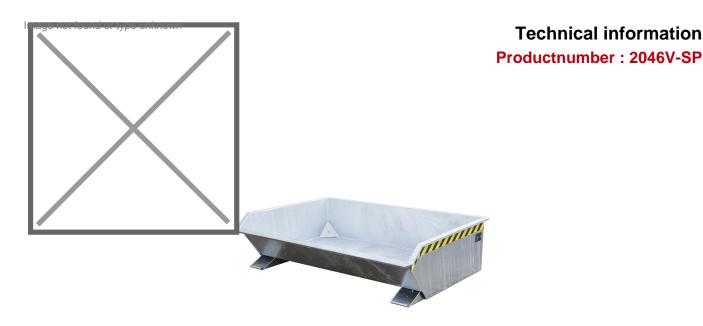

## **Product description**

The compact one with rolling mechanism

- ideally situated loading centre of gravity
- can be emptied at any height by cable
- body wall with reinforced edging
- sturdy frame with fork sleeves
- can be secured to prevent slipping and unintenti

## **Specifications**

Article arrangement: New

Version: low construction height incl. sieve

Walls: oil- and water tight Subgroup: Automatic tilting Surface treatment: galvanized

Width (mm): 1280 Height (mm): 450

Loading capacity (kg): 1000

Weight (kg) 130

Type number: 72-SMGU

Type: wood chips container

Material: steel

Floor: sieve + draw-off tap

Colour: colorless Length (mm): 1385 Internal width (mm): 1200 Internal height (mm): 345

Volume (ltr): 460

Options: swarf container Version EAN Code (Gtin) 8719424119039

Scan the QR code for more information

**Technical information**