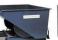

Weight (kg) 97

Type number: 72-SMGU

Floor: sieve + draw-off tap

Type: wood chips container

Colour: blue

Material: steel

Surface treatment: painted

Width (mm): 780 Height (mm): 450

Insertion height (mm): 60

Volume (Itr): 270

Options: swarf container Version EAN Code (Gtin) 8719424119015

Scan the QR code for more information