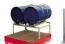

## **Product description**

The compact one with rolling mechanism

- ideally situated loading centre of gravity
- can be emptied at any height by cable
- body wall with reinforced edging
- sturdy frame with fork sleeves
- can be secured to prevent slipping and unintenti

## **Specifications**

Article arrangement: New

Version: low construction height incl. sieve

Walls: oil- and water tight Subgroup: Automatic tilting

Ral colour: 5012 Length (mm): 1385 Internal width (mm): 700 Internal height (mm): 345 Loading capacity (kg): 1000