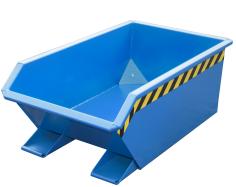

## **Product description**

The compact one with rolling mechanism

- ideally situated loading centre of gravity
- can be emptied at any height by cable
- body wall with reinforced edging
- sturdy frame with fork sleeves
- can be secured to prevent slipping and unintenti

## **Specifications**

Article arrangement: New

Version: low construction height incl. sieve

Walls: oil- and water tight Subgroup: Automatic tilting

Ral colour: 5012 Length (mm): 1385 Internal width (mm): 700 Internal height (mm): 345 Loading capacity (kg): 1000

Weight (kg) 97

Type number: 72-SMGU

Floor: sieve + draw-off tap

Type: wood chips container

Colour: blue

Material: steel

Surface treatment: painted

Width (mm): 780 Height (mm): 450

Insertion height (mm): 60

Volume (Itr): 270

Options: swarf container Version EAN Code (Gtin) 8719424119015

Scan the QR code for more information