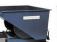

diameter sieve holes: 3mm, division 6

Insertion height (mm): 60

Volume (Itr): 230

Options: swarf container Version EAN Code (Gtin) 8719424118995

Scan the QR code for more information

Type: wood chips container

Material: steel

Floor: sieve + draw-off tap