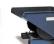

## **Product description**

The compact one with rolling mechanism

- ideally situated loading centre of gravity
- can be emptied at any height by cable
- body wall with reinforced edging
- sturdy frame with fork sleeves
- can be secured to prevent slipping and unintenti

## **Specifications**

Article arrangement: New

Version: low construction height incl. sieve

Walls: oil- and water tight Subgroup: Automatic tilting Surface treatment: galvanized

Width (mm): 680 Height (mm): 450

Insertion height (mm): 60

Volume (Itr): 230

Options: swarf container Version EAN Code (Gtin) 8719424118995

Scan the QR code for more information

Type: wood chips container

Material: steel

Floor: sieve + draw-off tap

Colour: colorless Length (mm): 1385 Internal width (mm): 600 Internal height (mm): 345 Loading capacity (kg): 750

Weight (kg) 91

Type number: 72-SMGU