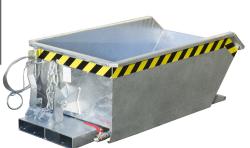

## **Product description**

The compact one with rolling mechanism

- ideally situated loading centre of gravity
- can be emptied at any height by cable
- body wall with reinforced edging
- sturdy frame with fork sleeves
- can be secured to prevent slipping and unintenti

## **Specifications**

Article arrangement: New

Version: low construction height incl. sieve

Walls: oil- and water tight Subgroup: Automatic tilting Surface treatment: galvanized

Width (mm): 680 Height (mm): 450

Insertion height (mm): 60

Volume (Itr): 230

Options: swarf container Version EAN Code (Gtin) 8719424118995

Scan the QR code for more information

Type: wood chips container

Material: steel

Floor: sieve + draw-off tap

Colour: colorless Length (mm): 1385 Internal width (mm): 600 Internal height (mm): 345 Loading capacity (kg): 750

Weight (kg) 91

Type number: 72-SMGU