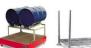

## **Product description**

The compact one with rolling mechanism

- ideally situated loading centre of gravity
- can be emptied at any height by cable
- body wall with reinforced edging
- sturdy frame with fork sleeves
- can be secured to prevent slipping and unintenti