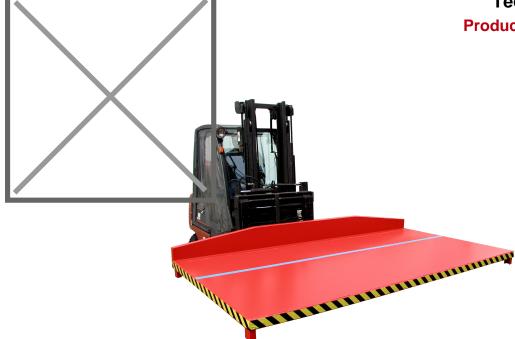

## **Product description**

Platform for the collection and transport of materials such as off-cut grid, chip board, sheet metal etc.

- sturdy platform with fork sleeves
- tilting from any height by cable
- 2 safety features to prevent slipping and unintentional emptying

## Specifications

Article arrangement: New Version: transport Walls: open Subgroup: Automatic tilting Surface treatment: galvanized Width (mm): 3000 Insertion height (mm): 65 Weight (kg) 482 EAN Code (Gtin) 8719424005646

Scan the QR code for more information

Type: transport devices Material: steel Floor: closed Colour: colorless Length (mm): 1790 Height (mm): 375 Loading capacity (kg): 2000 Type number: 39RGP