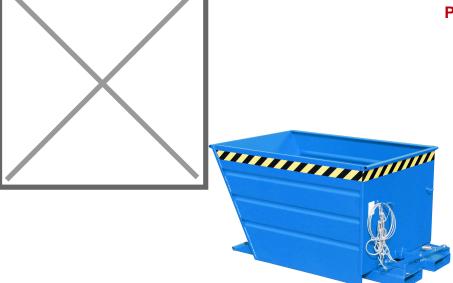

## **Product description**

Tilting container with leverclosing mechanism

- sturdy frame with fork sleeves
- can be emptied at any height by cable from the driver's seat
- can be secured to prevent slipping and unintentional emptying
- profiles on both sides, running horizont

## **Specifications**

Article arrangement: New

Version: standard

Walls: corrugated steel plate Subgroup: Automatic tilting

Ral colour: 5012 Length (mm): 1370 Internal width (mm): 1120 Insertion height (mm): 60

Volume (ltr): 900 Type number: 27VG

Scan the QR code for more information

Type: automatic tilting container

Material: steel Floor: steelplate Colour: blue

Surface treatment: painted

Width (mm): 1200 Height (mm): 730