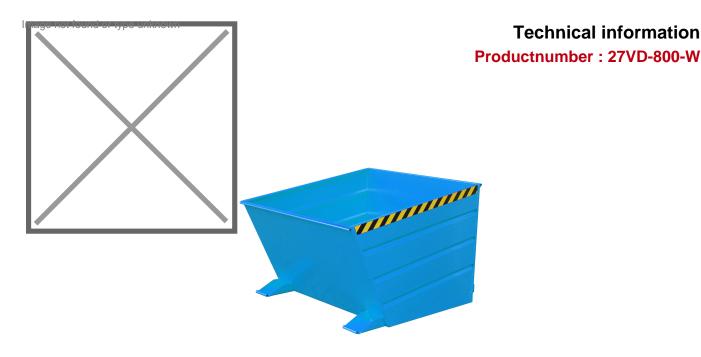

## **Product description**

- sturdy frame with fork sleeves
- can be emptied at any height by cable from the driver's seat
- can be secured to prevent slipping and unintentional emptying
- low dumping edge
- profiles on both sides, running diagonally

## **Specifications**

Article arrangement: New Version: low construction height Walls: corrugated steel plate Subgroup: Automatic tilting

Ral colour: 5012 Length (mm): 1375 Internal width (mm): 1120 Insertion height (mm): 60

Volume (Itr): 800 Type number: 27VD

Scan the QR code for more information

Type: automatic tilting container

Material: steel Floor: steelplate Colour: blue

Surface treatment: painted

Width (mm): 1200 Height (mm): 730

Loading capacity (kg): 1000

Weight (kg) 137

EAN Code (Gtin) 8719424004052

**Technical information**