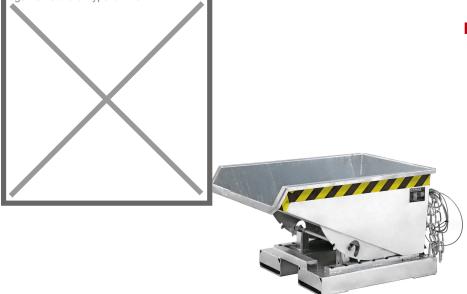

## **Product description**

The compact one with rolling mechanism

- ideally situated loading centre of gravity
- can be emptied at any height by cable
- body wall with reinforced edging
- sturdy frame with fork sleeves
- can be secured to prevent slipping and unintenti

## Specifications

Article arrangement: New Version: low construction height Walls: walls closed Subgroup: Automatic tilting Surface treatment: galvanized Width (mm): 640 Height (mm): 540 Insertion height (mm): 80 Volume (ltr): 150 Type number: 19

Scan the QR code for more information

Type: automatic tilting container Material: steel Floor: flat steel Colour: colorless Length (mm): 960 Internal width (mm): 560 Internal height (mm): 435 Loading capacity (kg): 750 Weight (kg) 76 EAN Code (Gtin) 8719424118797