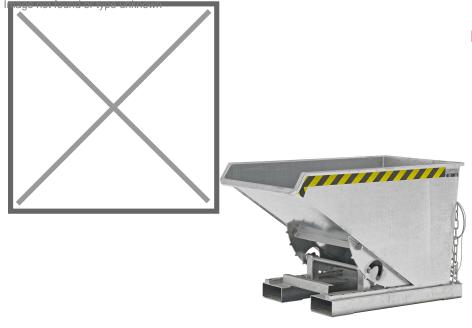

## **Product description**

The compact one with rolling mechanism

- ideally situated loading centre of gravity
- can be emptied at any height by cable
- body wall with reinforced edging
- sturdy frame with fork sleeves
- can be secured to prevent slipping and unintenti

## **Specifications**

Article arrangement: New

Version: not suitable for hand pallet trucks

Walls: walls closed

Subgroup: Automatic tilting Surface treatment: galvanized

Width (mm): 770 Height (mm): 835

Insertion height (mm): 80

Volume (ltr): 300 Type number: 19-1

EAN Code (Gtin) 8719424002454

Scan the QR code for more information

Type: automatic tilting container

Material: steel Floor: flat steel Colour: colorless Length (mm): 1290 Internal width (mm): 690 Internal height (mm): 730 Loading capacity (kg): 750

Weight (kg) 121

Additional specifications: not waterproof