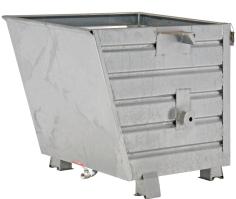

## **Product description**

The Stacking Tipper made of distortion proof steel sheeting for heavy duty use

- can be stacked when full (3 units)
- is emptied by cable operated from the driver's seat using the traverse
- with perforated bottom and draw-off tap

diameter sieve holes: 3mm, division 6

## **Specifications**

Article arrangement: New

Version: with perforated bottom and draw-off tap

Walls: walls closed

Subgroup: Automatic tilting Surface treatment: galvanized

Width (mm): 600 Height (mm): 600 Useful height (mm): 500 Stackable height (mm): 600

Volume (Itr): 250

Stacking load (kg): 1000

Additional specifications: oil and water proof

Scan the QR code for more information

Type: automatic tilting container

Material: steel

Floor: smooth floor, 3 mm

Colour: colorless Length (mm): 800 Internal width (mm): 550 Internal height (mm): 490 Insertion height (mm): 80 Loading capacity (kg): 500

Weight (kg) 60 Type number: 17-2

EAN Code (Gtin) 8719424071030