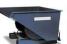

## **Product description**

The Stacking Tipper made of distortion proof steel sheeting for heavy duty use

- can be stacked when full (3 units)
- is emptied by cable operated from the driver's seat using the traverse
- with perforated bottom and draw-off tap

diameter sieve holes: 3mm, division 6

## **Specifications**

Article arrangement: New

Version: with perforated bottom and draw-off tap

Walls: walls closed

Subgroup: Automatic tilting Surface treatment: galvanized

Width (mm): 600 Height (mm): 600 Useful height (mm): 500 Stackable height (mm): 600

Volume (Itr): 250

Stacking load (kg): 1000

Additional specifications: oil and water proof

Scan the QR code for more information

Type: automatic tilting container

Material: steel

Floor: smooth floor, 3 mm

Colour: colorless Length (mm): 800 Internal width (mm): 550 Internal height (mm): 490 Insertion height (mm): 80 Loading capacity (kg): 500

Weight (kg) 60 Type number: 17-2

EAN Code (Gtin) 8719424071030