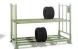

## **Product description**

The Stacking Tipper made of distortion proof steel sheeting for heavy duty use

- can be stacked when full (3 units)
- is emptied by cable operated from the driver's seat using the traverse