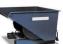

## **Product description**

The Stacking Tipper made of distortion proof steel sheeting for heavy duty use

- can be stacked when full (3 units)
- is emptied by cable operated from the driver's seat using the traverse

## **Specifications**

Article arrangement: New

Version: standard Walls: walls closed

Subgroup: Automatic tilting Surface treatment: galvanized

Width (mm): 800 Height (mm): 900 Useful height (mm): 800 Stackable height (mm): 900

Volume (ltr): 550 Stacking load (kg): 2000

Additional specifications: not waterproof

Scan the QR code for more information

Type: automatic tilting container

Material: steel Floor: profiled steel Colour: colorless Length (mm): 1000 Internal width (mm): 750 Internal height (mm): 790 Insertion height (mm): 80 Loading capacity (kg): 1000