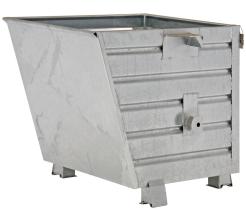

## **Product description**

The Stacking Tipper made of distortion proof steel sheeting for heavy duty use

- can be stacked when full (3 units)
- is emptied by cable operated from the driver's seat using the traverse

## **Specifications**

Article arrangement: New

Version: standard Walls: walls closed

Subgroup: Automatic tilting Surface treatment: galvanized

Width (mm): 800 Height (mm): 900 Useful height (mm): 800 Stackable height (mm): 900

Volume (ltr): 550 Stacking load (kg): 2000

Additional specifications: not waterproof

Scan the QR code for more information

Type: automatic tilting container

Material: steel Floor: profiled steel Colour: colorless Length (mm): 1000 Internal width (mm): 750 Internal height (mm): 790 Insertion height (mm): 80 Loading capacity (kg): 1000

Weight (kg) 86 Type number: 17-2

EAN Code (Gtin) 8719424002003