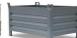

## **Product description**

The Stacking Tipper made of distortion proof steel sheeting for heavy duty use

- can be stacked when full (3 units)
- is emptied by cable operated from the driver's seat using the traverse

## **Specifications**

Article arrangement: New

Version: standard Walls: walls closed

Subgroup: Automatic tilting Surface treatment: galvanized

Width (mm): 800 Height (mm): 900 Useful height (mm): 800 Stackable height (mm): 900

Volume (ltr): 550 Stacking load (kg): 2000

Additional specifications: not waterproof

Scan the QR code for more information

Type: automatic tilting container

Material: steel Floor: profiled steel Colour: colorless Length (mm): 1000 Internal width (mm): 750 Internal height (mm): 790 Insertion height (mm): 80 Loading capacity (kg): 1000