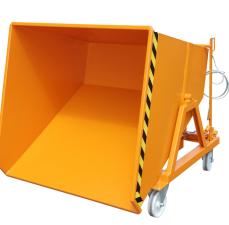

## **Product description**

- Type 35KS
- castors and handle ensure an easy manual transport
- fork sleeves for transport by a fork-lift truck
- is emptied at ground level or emptying with fork-lift truck over large volume skip
- sturdy steel construction
- sturdy frame with for

## Specifications

Article arrangement: New Version: standard Walls: walls closed Subgroup: Automatic tilting Colour: orange Surface treatment: painted Width (mm): 1200 Height (mm): 1170 Insertion height (mm): 80 Volume (ltr): 550 Type number: 35 EAN Code (Gtin) 8719424004441 Type: automatic tilting container on wheels Material: steel Wheels front: 2 swivel castors, synthetic material, 180 mm Wheels back: 2 rigid wheels Ral colour: 2000 Length (mm): 1250 Internal width (mm): 1120 Internal width (mm): 795 Loading capacity (kg): 1000 Weight (kg) 120 Additional specifications: not waterproof