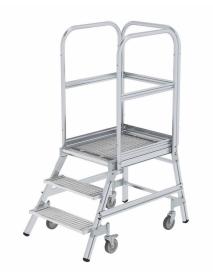

## **Product description**

Strong aluminium rectangle profiles, profiled steel rungs, 200 mm tread depths. Stand platform 600 x 800 mm, equipped with aluminium platform guard rails, knee brace and toe board. 4 sprung swivel castors Ø 125 mm, height adjustable, of which 2 have a br

## **Specifications**

Article arrangement: New

Version: single-sided, 3 steps incl. platform Wheels front: 2 castor wheels with brake

Wheels back: 2 castor wheels

Depth (mm): 1240 Type number: 97-511 Work height (mm): 2700

Scan the QR code for more information

Type: aluminium platform steps

Material: aluminium Subgroup: Stairs Width (mm): 770 Weight (kg) 39.5

Horizontal platform (mm): 720 EAN Code (Gtin) 8719424034578