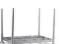

## **Product description**

Strong aluminium rectangle profiles, profiled steel rungs, 200 mm tread depths. Stand platform 600 x 800 mm, equipped with aluminium platform guard rails, knee brace and toe board. 4 sprung swivel castors Ø 125 mm, height adjustable, of which 2 have a br

## **Specifications**

Article arrangement: New

Version: single-sided, 3 steps incl. platform Wheels front: 2 castor wheels with brake

Wheels back: 2 castor wheels

Depth (mm): 1240 Type number: 97-511 Work height (mm): 2700

Scan the QR code for more information

Type: aluminium platform steps

Material: aluminium Subgroup: Stairs Width (mm): 770 Weight (kg) 39.5

Horizontal platform (mm): 720 EAN Code (Gtin) 8719424034578