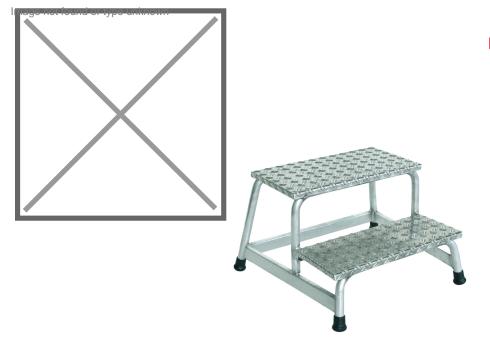

## **Product description**

Strong, durable and stabile. Entirely welded aluminium construction. Equipped with wear-resistant anti-skid feet. Large standing platform of 550 x 300 mm

Art.nr. 97-50043 and 97-50044 with handrail 900 mm

## Specifications

Article arrangement: New Version: fixed construction, 2 steps Subgroup: Stairs Height (mm): 400 Weight (kg) 5.5 EAN Code (Gtin) 8719424034424

Scan the QR code for more information

Type: aluminium platform step ladder Material: aluminium Width (mm): 610 Depth (mm): 710 Type number: 97-500