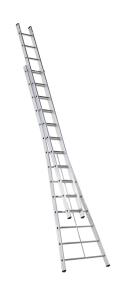

## **Product description**

Kibo push-up ladder. Lightweight ladder for professional use.

The Kibo is the professional lightweight ladder. Its light weight makes it very handy and easy to set up. The bended beams ensure that you can safely carry out your job anywhere. This ladder is equipped with a square rung tube profile, which makes it extra strong and durable in use. With the Kibo professional lightweight ladder, you can experience your guaranteed reliability and comfort, at any height. You can rely on Altrex.

This push-up ladder is available in 2-part versions with 8, 10, 12 or 14 rungs. Regardless of the compact dimensions of the ladders, with working heights up to 7.65 meters, you can achieve maximum results. The push-up ladder is multifunctional and can easily be slid upwards along the façade. Made for every job, so that you can always work safely.

#### Light in weight, great in reach

Do you want your ladder to be easy to lift and to reach the highest altitudes? Then you need the Kibo push-up ladder. This ladder is remarkably light for its class, but on the other hand, it is very robust.