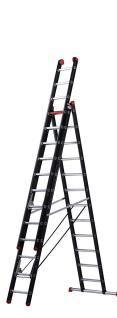

## **Product description**

Perhaps the most famous ladder of the Netherlands. The Mounter is equally strong as stable. The light weight I-profile is specifically designed for intensive use. Moreover, this combination ladder is also multifunctional. Use it as a extension ladder along the wall or simply switch it to an A-position. Perfect for every job.

The unique D-shaped rung is firmly in place thanks to its special shape. Moreover, the deep standing surface gives you more standing comfort and the stabiliser beam also provides additional stability. The ladder is easy to extend in and out through the automatic locking swing hooks and the top rollers at the ends. The distinctive black coating is also another nice addition to dirt repellent.

The Red Step® on your ladder/steps indicates the height at which you can safely work. In the blink of an eye, you can clearly see how high you can go.