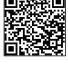

## **Product description**

The ridge hook is a handy tool when you are working on a ladder on a sloping roof. Equipped with wheels to easily roll the ladder to the ridge of the roof. When you have reached the ridge you turn your ladder around to secure it. This leaves the ladder fixed and stable. You can now work safely.

## **Specifications**

Article arrangement: New Version: ridge hook Subgroup: Ladders Length (mm): 543 Height (mm): 1492

Type number: 229001

EAN Code (Gtin) 8719424174939

Scan the QR code for more information

Type: Altrex accessories

Material: steel Colour: alu silver Width (mm): 600 Weight (kg) 3

Additional specifications: type use: professional