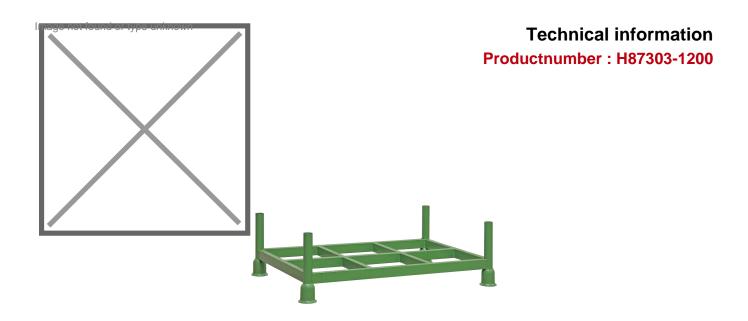

## **Product description**

You can determine the height of the stacking racks yourself by choosing from the stanchion lengths below. To determine the useful height (read: height to be loaded), take the total stanchion length minus 290 mm (example: stanchion length 1680 mm - 290 mm = 1390 mm). Of course, deviations from the standard lengths are possible, please contact us for the possibilities.

## **Specifications**

Article arrangement: Rental

Version: suitable for stanchions 42.4

Floor: open lattice frame

Ral colour: 6011 Length (mm): 1200 Width (mm): 1000 Height (mm): 300

Loading capacity (kg): 1000 Type number: 87303

Scan the QR code for more information

Type: mobile storage rack

Material: steel Colour: green

Surface treatment: powdercoating Internal length (mm): 1110 Internal width (mm): 910 Insertion height (mm): 100

Weight (kg) 25

EAN Code (Gtin) 8719424052640