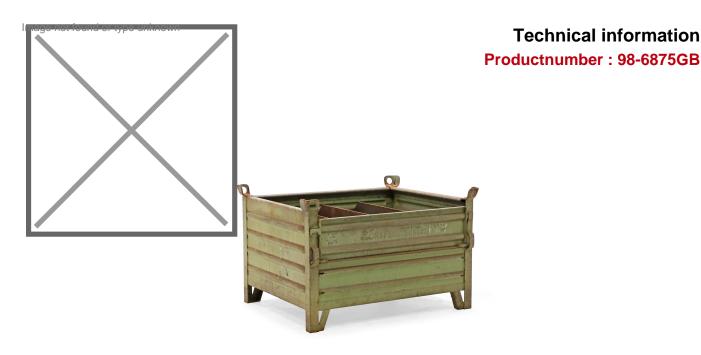

## **Product description**

Used green painted steel stacking bin (1000 x 800 mm) with one flap on one long side. The warehouse bin stands on four sturdy legs, making it easy to pick up with a forklift or pallet truck. The stacking bin is also equipped with four raised corners with lifting eyes (not certified for lifting). This makes the bin easy to stack or lift. The storage bin is equipped with 3 fixed dividers to distinguish several different products.

## **Specifications**

Article arrangement: Used Version: with 3 partition walls Walls: corrugated steel plate Euronorm (mm): 1000 x 800

Surface treatment: painted and use damage

Internal length (mm): 900 Internal width (mm): 740 Internal height (mm): 470 Stackable height (mm): 600

Application: stacking - not certified to hoist

Type number: 6875GB

EAN Code (Gtin) 8719424226874

Scan the QR code for more information

Type: fixed construction stacking box

Material: steel Floor: profiled steel Colour: green Length (mm): 1050 Width (mm): 855 Height (mm): 670

Insertion height (mm): 100

Volume (Itr): 313 Weight (kg) 102

Additional specifications: with hoisting eyes

**Technical information**