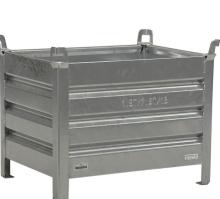

## **Product description**

Galvanized steel stacking box (800 x 600 mm). The storage bin stands on four sturdy legs and is therefore easy to pick up with a forklift or pallet truck. The stacking box is also equipped with four upright corners with lifting eyes (not certified for lifting). This makes the bin easy to stack or lift. The maximum load capacity of this stacking box is 1500 kg and the maximum stacking load is 7500 kg.

## Specifications

Article arrangement: New Version: 4 sides Walls: corrugated steel plate Euronorm (mm): 800 x 600 Surface treatment: galvanized Internal length (mm): 740 Internal width (mm): 540 Internal height (mm): 500 Stackable height (mm): 600 Volume (ltr): 200 Weight (kg) 48 Type number: 10-2 EAN Code (Gtin) 8719424000436

Scan the QR code for more information

Type: fixed construction stacking box Material: steel Floor: profiled steel Colour: colorless Length (mm): 800 Width (mm): 600 Height (mm): 670 Insertion height (mm): 100 Loading capacity (kg): 1500 Application: stacking - not certified to hoist Stacking load (kg): 7500 Additional specifications: with hoisting eyes