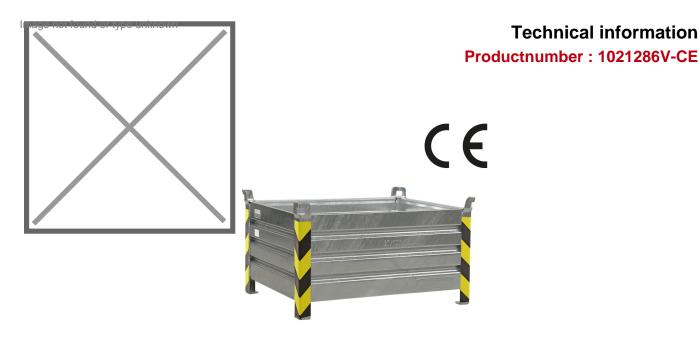

## **Specifications**

Article arrangement: New

Version: 4 sides, with CE certification

Walls: corrugated steel plate Euronorm (mm): 1200 x 800 Surface treatment: galvanized Internal length (mm): 1140 Internal width (mm): 740 Internal height (mm): 500 Stackable height (mm): 600

Volume (Itr): 425 Weight (kg) 72

Options: with CE certification Temperature resistance: -20 / +40°C EAN Code (Gtin) 8719424149494

Type: fixed construction stacking box

Material: steel Floor: profiled steel Colour: colorless Length (mm): 1200 Width (mm): 800 Height (mm): 670

Insertion height (mm): 100 Loading capacity (kg): 2000

Application: certified for stacking and hoisting

Stacking load (kg): 10000 Type number: 10-2-CE

Additional specifications: with hoisting eyes

**Technical information** 

## **Technical information**

Productnumber: 1021286V-CE