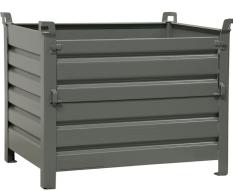

## **Product description**

Gray lacquered steel stacking box (1200 x 800 mm) with one side wall that can be opened halfway. The storage bin stands on four sturdy legs and is therefore easy to pick up with a forklift or pallet truck. The stacking box is also equipped with four upright corners with lifting eyes. This makes the bucket easy to stack or lift (not certified to lift). The maximum load capacity of this stacking box is 2000 kg and the maximum stacking load is 10000 kg.

## **Specifications**

Article arrangement: New Version: 1 flap at 1 long side Walls: corrugated steel plate Euronorm (mm): 1200 x 800

Ral colour: 7005 Length (mm): 1200 Width (mm): 800 Height (mm): 970

Insertion height (mm): 100 Loading capacity (kg): 2000