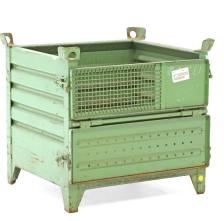

## **Product description**

Used steel stacking bin with dimensions of 860x755x805 mm and 234 litre capacity. The closed walls ensure stability and protection of the contents, the profiled bottom ensures a good grip during transport. On the long front a flap for easy access to the contents even when stacked. The lifting eyes are practical for moving the bin using lifting devices, not certified for lifting.

Attention! The bottom slopes, see photo.

## Specifications

Article arrangement: Used Version: 1 flap at 1 long side Walls: corrugated Colour: green Length (mm): 860 Width (mm): 755 Height (mm): 805 Useful height (mm): 100 Volume (ltr): 234 Weight (kg) 88

Scan the QR code for more information

Type: fixed construction stackable Material: steel Floor: bottom slopes Surface treatment: painted and use damage Internal length (mm): 690 Internal width (mm): 645 Internal height (mm): 530 Insertion height (mm): 100 Application: stacking - not certified to hoist Type number: 7179GB