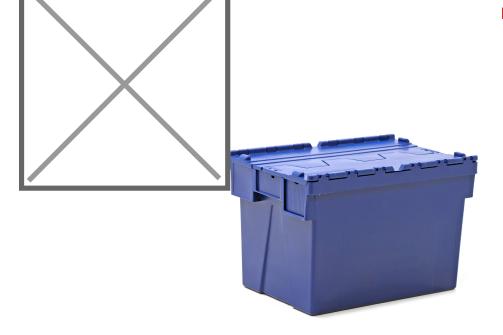

## **Product description**

Stacking crate with two-part hinged lid (RAL PPV Blue 654C). The stacking box is made of HDPE. HDPE plastic is tasteless/odorless and ensures a long life. The storage bin is equipped with a label holder and has a smooth bottom. Thanks to two closed handles, the plastic container is easy to pick up and put away. This container has closed walls and a closed bottom.

## **Specifications**

Article arrangement: New

Version: provided with lid consisting of two parts

Walls: walls closed Food-safe: yes Colour: blue Length (mm): 600 Width (mm): 400 Height (mm): 400 Loading capacity (kg): 35