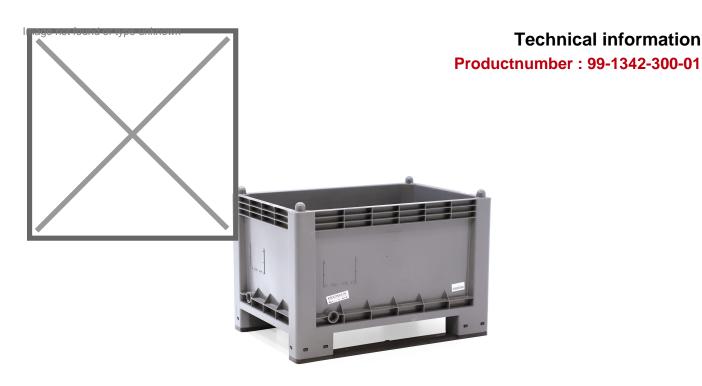

## **Product description**

Large volume bin with 2 runners made of recycled polypropylene (RPP). The box has a capacity of 297 liters and a maximum load capacity of 300 kg. The container is liquid-tight and can withstand temperatures from -10°C to +60°C.

## **Specifications**

Article arrangement: New Version: provided with 2 runners

Walls: walls closed Food-safe: no Length (mm): 1000 Width (mm): 700 Height (mm): 650

Loading capacity (kg): 300

Weight (kg) 20

Type number: 1342-300

Additional specifications: floid-proof

Scan the QR code for more information

Type: large volume container Material: recycled polypropylene

Floor: closed Colour: grey

Internal length (mm): 940 Internal width (mm): 640 Internal height (mm): 500

Volume (Itr): 297

Stacking load (kg): 1200

Temperature resistance: -10°C/+60°C