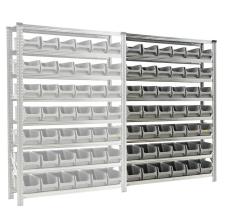

## **Product description**

Extension rack consisting of a new shelving rack (type 856) including 42 new plastic storage bins (art. 38-FPOM-40-S). LxWxH: 350x200x150 mm.

ATTENTION! THIS IS ONLY AN EXTENSION SECTION:

## Specifications

Article arrangement: New Version: EXTENSION including 42 storage bins Food-safe: yes Colour: colorless Width (mm): 1420 Depth (mm): 335 Type number: CS-856-40

Scan the QR code for more information

Type: combination kit Material: Storage bin plastic Subgroup: Combination set Surface treatment: galvanized Height (mm): 1972 Capacitiy: 180 kg per shelf EAN Code (Gtin) 8719424069389

R