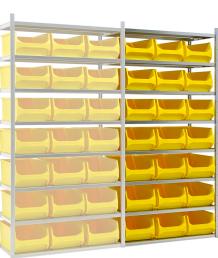

## **Product description**

TÜV certified storage rack construction consisting of a new shelving rack (type 55) including 21 new plastic storage bins with grab opening at the front (art. 38-FPOM-60-L). LxWxH: 500x300x200 mm. A storage rack with a TÜV certificate or TÜV quality mark is confirmation that a storage rack meets the requirements set in legislation, standards and quality marks.

## Specifications

Article arrangement: New Version: EXTENSION including 21 storage bins Food-safe: yes Colour: colorless Width (mm): 1020 Height (mm): 2000 Capacitiy: 200 kg per shelf Type number: CS-55-60

Type: combination kit Material: Storage bin plastic Subgroup: Combination set Surface treatment: galvanized Internal width (mm): 1000 Depth (mm): 500 Options: TÜV certified EAN Code (Gtin) 8719424085778