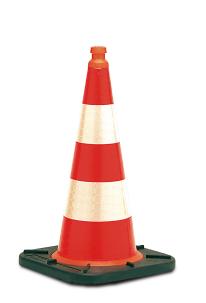

## **Product description**

Weighted traffic cone 75 cm high with reflective bands for intensive use. Versatile, highly visible and easy to use! Conveniently stackable, take up little space.

- The lightweight cone body separates from the heavy cone base;
- BASt test numbers 94 3F 001 and 94 3S 001.
- Base made from recycled material.

## Specifications

Article arrangement: New Version: traffic cone, 750 mm high - reflective Subgroup: Traffic marking Weight (kg) 6 EAN Code (Gtin) 8719424234497

Scan the QR code for more information

Type: street marker Material: plastic Height (mm): 750 Type number: 42-927-KGL